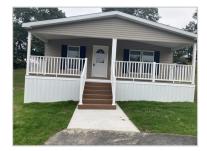

### Featured Benefits:

Gable entry home
Shutters
Shingle roof
Vinyl siding
Block foundation
Vinyl foundation enclosure
Full covered porch

## Overview:

This stunning brand new three bedroom, 2 full bath home offers a state of the art kitchen that is absolutely breath taking. Stainless steel upgraded appliances, bar top seating, oversized island, white cabinetry with full tile backsplash, stainless steel farmhouse sink and a separate vegetable sink, recessed lighting, pull down kitchen faucet and display cabinet. Open floor plan for living and dining room area. All 3 spacious bedrooms offer large walk-in closets for plenty of storage. This home is situated on a large lot and has a full covered porch that is always a delight for outdoor dining or relaxing while enjoying the gorgeous views and an added benefit on rainy days.