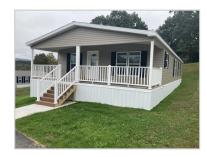

### Featured Benefits:

Gable entry home
Shutters
Shingle roof
Vinyl siding
Block foundation
Vinyl foundation enclosure
Full covered porch

## Overview:

This stunning brand new three bedroom, 2 full bath home offers a state of the art kitchen that is absolutely breath taking. Stainless steel upgraded appliances, bar top seating, oversized island, white cabinetry with full tile backsplash, stainless steel farmhouse sink and a separate vegetable sink, recessed lighting, pull down kitchen faucet and display cabinet. Open floor plan for living and dining room area. All 3 spacious bedrooms offer large walk-in closets for plenty of storage. This home is situated on a large lot and has a full covered porch that is always a delight for outdoor dining or relaxing while enjoying the gorgeous views and an added benefit on rainy days.