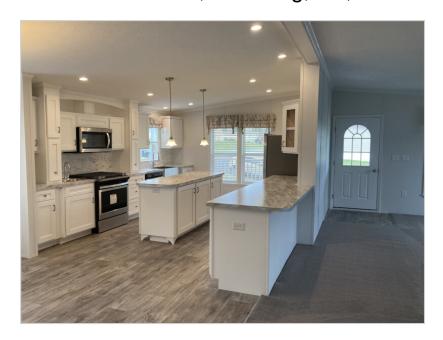

## Overview:

This stunning brand new three bedroom, 2 full bath home offers a state of the art kitchen that is absolutely breath taking. Stainless steel upgraded appliances, bar top seating, oversized island, white cabinetry with full tile backsplash, stainless steel farmhouse sink and a separate vegetable sink, recessed lighting, pull down kitchen faucet and display cabinet. Open floor plan for living and dining room area. All 3 spacious bedrooms offer large walk-in closets for plenty of storage. This home is situated on a large lot and has a full covered porch that is always a delight for outdoor dining or relaxing while enjoying the gorgeous views and an added benefit on rainy days.